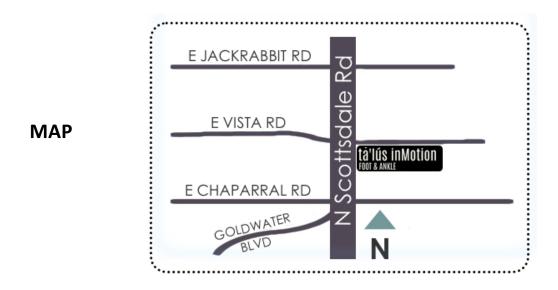

Our address is: 5111 N. Scottsdale Rd,

Suite 101

Scottsdale, Arizona 85250

Our office is located on the east side of Scottsdale Road just one block north of E Chaparral Rd next to Days Hotel. We are on the south side of the building and share a glass door entrance with Physiotherapy.